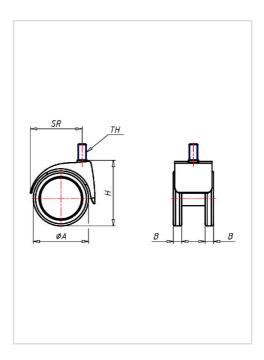

| Swivel castor                                           | Wheel- $\emptyset$ A x width B mm: 52x8+8 |
|---------------------------------------------------------|-------------------------------------------|
| Load Capacity kg:                                       | 40                                        |
| Load capacity tested according to EN 12530 and EN 12527 |                                           |
| Overall height H mm:                                    | 62                                        |
| Threat mm:                                              | M12x15                                    |
| Swivel radius SR mm:                                    | 53                                        |
| Wheel bearing:                                          | Nylon plain bearing                       |
|                                                         |                                           |