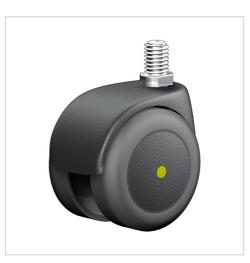

# Swivel castor 530 M12 50 PUEL

Furniture Castors Series 530 GW - Wheel PUEL

#### Wheel

coated in polyurethane, 90±3 Shore Aelecrically conductive  ${<}10^4\Omega$ 

High quality nylon wheel centre

High quality nylon housing - black Swivel bearing with combined plain-ball bearing Wheel brake - glass fibre reinforced Wheel axle revited